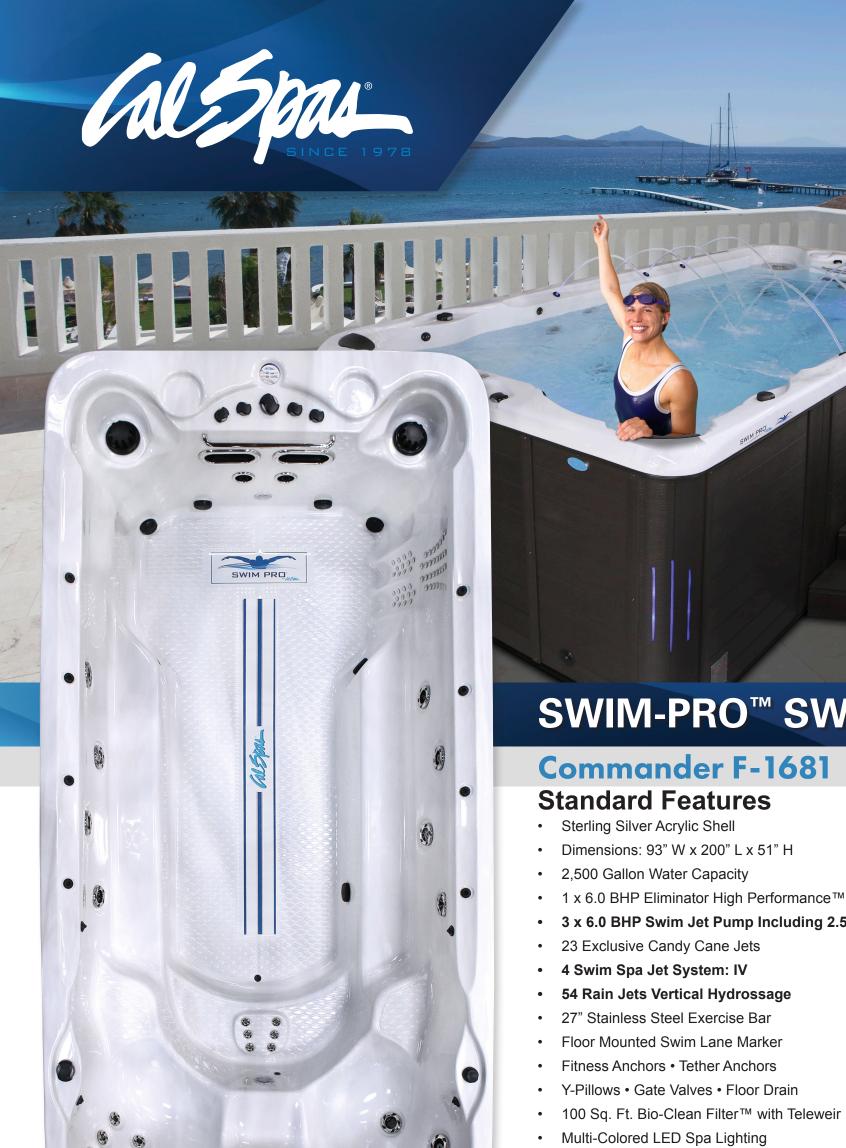

This commander comes with many perks to fully experience the most enjoyable features the swim spa has to offer. Stand against the swim spa to get a full body message against the Vertical Hydrossage while watching all your family and friends enjoy the captain seats and swim spa jet system. This model can comfortably fit up to 12 people with all bench seating.

## SWIM-PRO™ SWIM SPAS

- 1 x 6.0 BHP Eliminator High Performance™ Pump 240v Op. Vol.
- 3 x 6.0 BHP Swim Jet Pump Including 2.5" Plumbing

- Whisper Power Unit™ Equipment with Neo 2100-4 Control
- Thermo-Shield™ Side Panel and Thermo-Layer Floor with ABS Liner
- WhisperHot™ 5.5 kW Titanium Heater
- Pressure Treated Cabinet Frame Cabinet Accessible Drain Valve
- Cal Preferred™ Horizontal with Vertical Trim Cabinet Panels available in Smoke and Mist
- 5" to 3" Spa Cover available in Gray or Slate